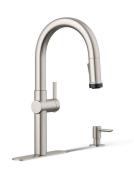

# Rune™

Pull-down kitchen sink faucet with two-function sprayhead

K-R22153-SD

### **Features**

- Single lever handle is simple to use and makes adjusting water temperature easy
- High-arch swivel spout offers superior clearance for filling pitchers and cleaning
- KOHLER® ceramic disc valves exceed industry longevity standards for a lifetime of durable performance
- Two-function pull-down sprayhead allows you to switch from aerated stream to Sweep® spray
- Sweep® spray features specially angled nozzles that form a wide, powerful blade of water to sweep your dishes and sink clean
- ProMotion® technology's light, quiet braided hose and swiveling ball joint make the pull-out sprayhead easier and more comfortable to use
- MasterClean<sup>™</sup> sprayface features an easy-to-clean surface that withstands mineral buildup and maximizes spray performance
- Includes soap/lotion dispenser
- 1.5 gpm (5.7 lpm) maximum flow rate at 60 psi (4.14 bar)
- DockNetik® secure docking system locks sprayhead into place when not in use

### Material

- Premium metal construction for durability and reliability
- Select KOHLER finishes feature ScratchShield® technology which withstands even the toughest daily use