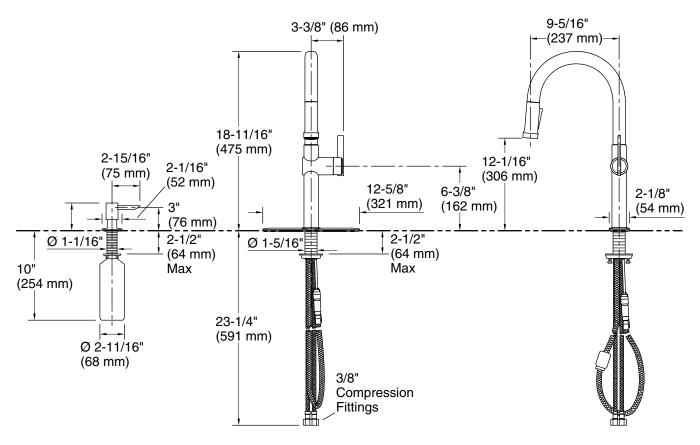

### **Technical Information**

All product dimensions are nominal.

1.5 gal/min (5.7 l/min) Faucet flow rate:

Spout:

Spout reach: 11-5/8" (296 mm)